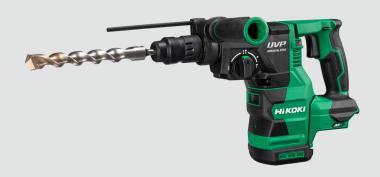

### DH3628DC(H4Z)

# Brushless Rotary Hammer with Quick Release Chuck

Barcode 4966376405695

High impact energy 3.2 Joules

**UVP (User Vibration Protection)** 

**RFC (Reactive Force Control)** 

LED level for exact drilling work

2 Step Speed Control

Quick release chuck

#### **Features**

High drilling speed and chiseling performance with impact energy 3.2 Joules

UVP (User Vibration Protection) - Dynamic vibration absorber & Low vibration handle

RFC (Reactive Force Control) to stop the tool jerking excessively

LED level for exact drilling work

2 Step Speed Control to set appropriate speed for the job

Quick release chuck - Easily changeable between two types of chuck: SDS-plus and a keyless drill chuck

Compatible with the HiKOKI MultiVolt battery

#### **Selling Points**

impact energy 3.2 Joules
UVP (User Vibration Protection)
RFC (Reactive Force Control)
LED level for exact drilling work
2 Step Speed Control
Quick release chuck
Compatible with the HiKOKI MultiVolt battery