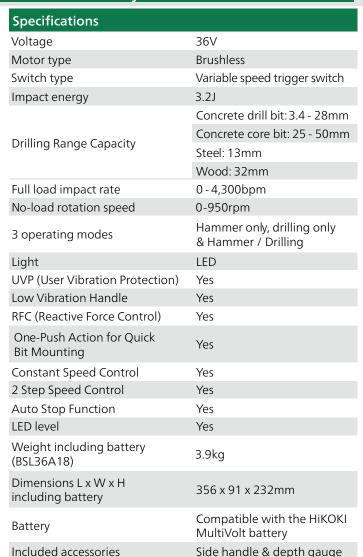

### DH3628DC(H4Z)

# Brushless Rotary Hammer with Quick Release Chuck

Barcode 4966376405695

High impact energy 3.2 Joules

**UVP (User Vibration Protection)** 

**RFC (Reactive Force Control)** 

LED level for exact drilling work

2 Step Speed Control

Quick release chuck

## Compatible with the HiKOKI MultiVolt battery

#### **Features**

High drilling speed and chiseling performance with impact energy 3.2 Joules

UVP (User Vibration Protection) - Dynamic vibration absorber & Low vibration handle

RFC (Reactive Force Control) to stop the tool jerking excessively

LED level for exact drilling work

2 Step Speed Control to set appropriate speed for the job

Quick release chuck - Easily changeable between two types of chuck: SDS-plus and a keyless drill chuck

Compatible with the HiKOKI MultiVolt battery

#### **Selling Points**

impact energy 3.2 Joules
UVP (User Vibration Protection)
RFC (Reactive Force Control)
LED level for exact drilling work
2 Step Speed Control
Quick release chuck
Compatible with the HiKOKI MultiVolt battery

#### **Applications**

Drilling holes into concrete, pilot holes for anchors, nylon plugs, and other plugs

Drilling holes into tiles and bricks

Hammering anchors (by using an anchor setter)

Concrete chiselling, chipping, wall chasing & tile removal

Drilling holes into metal and wood materials