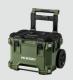

## 00379487 Carry Box

## **Features**

- Built for large tools like nailers and rotary hammers, providing a space-efficient solution for chargers, batteries, cords, and gloves.
- Accommodates all essential accessories.
- Convenient hooking plate allows you to attach large tools externally, ensuring immediate access when you need them.
- Equipped with stack latches on both sides.
- IP65 rating provides protection against dust & water ingress.

## Specifications

| Dimensions ( L x W x H)     | Outside: 480 x 560 x 678mm  |
|-----------------------------|-----------------------------|
|                             | Inside: 322 x 480 x 372mm   |
| Weight                      | 11kg (including inner tray) |
| Load Capacity               | 50kg                        |
| Waterproof Protection Grade | IP65                        |
| Included accessories        | 1 x Inner tray              |