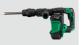

## H3641DA(H2Z) 36V SDS MAX Demolition Hammer

## **Features**

- Compact & lightweight design enables easy handling in various positions.
- Optimized efficiency & chipping performance.
- 4-speed control switch accommodates a wide range of tasks.
- Minimal vibration for added comfort and convenience.

## Specifications

| Power                | 36V          |
|----------------------|--------------|
| Motor Type           | Brushless    |
| Bit Shank            | SDS Max      |
| Impact Energy        | 6.8J         |
| Full load impact     | 2870 (min-1) |
| Low Vibration Handle | Yes          |
| Lock-on Function     | Yes          |
| Speed Control        | 4-step       |
| LED Light            | Yes          |
| Weight               | 4.9kg        |
| Dimensions (L x H)   | 427 x 248mm  |