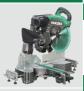

## Cordless: 36V HIKOKI C3612DRA(H4Z) 36V 12" Compound Mitre Saw

## Features

- TORQUE BOOST Technology for Speed and Precision
- · LED Shadow Light for Adjustable Blade Precision
- One-Touch Mitre Lock for Efficient Workflow
- · Metal Adjustable Scale for Enhanced Durability and Accuracy
- · Front-Accessible Bevel and Mitre Locks for Easy Maneuvering

## Specifications

| Power                    | 36V                                                                                              |
|--------------------------|--------------------------------------------------------------------------------------------------|
| Motor                    | Brushless (Torque Boost™)                                                                        |
| Blade Diameter           | 305mm Ø (12")                                                                                    |
| Maximum Cutting Capacity | Refer to QR code                                                                                 |
| Capacity                 | Mitre Angle:<br>0 – 45° (left) 0 – 57° (right)<br>Bevel Angle:<br>0 – 45° (left) 0 – 45° (right) |
| No Load Speed            | 4,000 (min-1)                                                                                    |
| Blade Bore               | 25.4mm                                                                                           |
| Dimensions ( L x W x H)  | 873 x 916 x 724mm                                                                                |
| Weight                   | 25.20kg                                                                                          |
| Battery Type             | HiKOKI MultiVolt battery                                                                         |