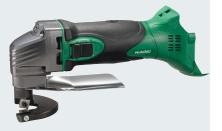

## CE18DSL(H4Z) 18V 1.6mm Shear

- Unique design allows for fast cutting and tight cutting radius
- Metal safety guard
- Safety anti-start override circuit
- Easily replaceable cutter blades with 8 cutting edges

Cutting capacity – Mild steel plate (400N/mm<sup>2</sup>)........... 1.6mm Cutting capacity -Stainless steel plate (400N/mm<sup>2</sup>).... 1.2mm Minimum cutting radius.....25mm Cutting speed ...... 5.0 (m/min)\* Number of strokes at no load........... 5,300 (min-1) Weight (with BSL36A18 battery)..... 2.2kg Battery type (sold separately) .......... Compatible with all Hitachi and HiKOKI Multi Volt and 18V slide batteries Standard accessories ...... Optional batteries and charger available separately \*when cutting 1.6mm thick mild steel