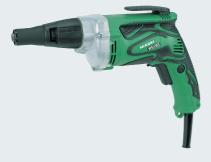

## W6VB3(H1Z) Screw Driver

- Ideal for self-drilling / TEK screw
- Variable speed
- Forward and reverse
- Aluminium cover and inner cover for increased durability

| Bit shank                      | 6.35mm hex                            |
|--------------------------------|---------------------------------------|
| Capacity – Machine screw       | 6mm                                   |
| Capacity – Drywall screw       | 6mm                                   |
| Capacity – Self-drilling screw | 6mm                                   |
| Capacity – Wood screw          | 5.8mm                                 |
| Input power                    | 620W                                  |
| No load speed                  | 0 - 2,600 (min-1)                     |
| Weight                         | 1.5kg                                 |
| Length                         | 312mm                                 |
| Standard accessories           | Magnetic hex socke<br>and sub stopper |
|                                |                                       |