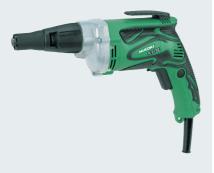

## W8VB2(H1Z) Screw Driver

- Ideal for self-drilling / TEK screw
- Variable speed
- Forward and reverse
- Aluminium cover and inner cover for increased durability

| Bit shank                      | 6.35mm hex                             |
|--------------------------------|----------------------------------------|
| Capacity – Machine screw       | 6mm                                    |
| Capacity – Drywall screw       | 6mm                                    |
| Capacity – Self-drilling screw | 8mm                                    |
| Capacity – Wood screw          | 6.2mm                                  |
| Input power                    | 620W                                   |
| No load speed                  | 0 - 1,700 (min-1)                      |
| Weight                         | 1.5kg                                  |
| Length                         | 312mm                                  |
| Standard accessories           | Magnetic hex socket<br>and sub stopper |