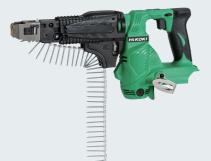

## WF18DSL(H4Z) 18V Automatic Screw Driver

- Quick adjustment button allows fast adjustment to suit screw length
- Silent clutch for low noise and shock free clutching
- Belt guide on slider case for accurate feeding
- Surface protectors protects the work surface

| Capacity – Small screw                                                                                      | .4mm               |
|-------------------------------------------------------------------------------------------------------------|--------------------|
| Capacity – Screw length                                                                                     | . 25 - 41mm        |
| Capacity – No load speed                                                                                    | .4,200 (min-1)     |
| Drive                                                                                                       | . 6.35mm hex drive |
| Weight (with BSL36A18 battery)                                                                              | . 2.1kg            |
| Length                                                                                                      | .399mm             |
| Battery type (sold separately) Compatible with all<br>Hitachi and HiKOKI Multi Volt and 18V slide batteries |                    |
| Standard accessories                                                                                        |                    |