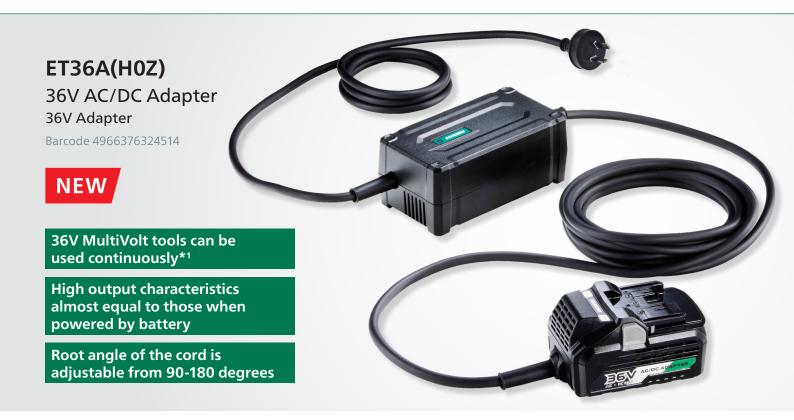

## Features

36V MultiVolt tools can be used continuously\*1

High output characteristics almost equal to those when powered by battery

Root angle of the cord is adjustable from 90-180 degrees