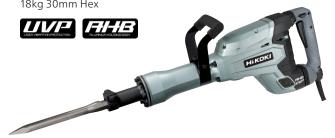

ishing performance in its class

Maintenance free and high efficiency AC brushless motor

# **Features**

AC Brushless motor for improved durability and performance

 ${\it LVH (Low\ vibration\ handle)}\ for\ improved\ user\ comfort$ 

One-touch tool holder allowing for faster and easier bit swapping

Can be used with a petrol powered generator

#### **Applications**

Demolishing and chiseling of concrete

Edging, gravel road digging, compacting and tamping, grooving, cutting and stripping







H41ME(H1Z) **DEMOLITION HAMMER WITH BRUSHLESS MOTOR** 

5.1kg, SDS-MAX







# H45MEY(H1Z) **DEMOLITION HAMMER WITH BRUSHLESS MOTOR**

7.3kg, SDS-MAX









#### H60MEY(H1Z) **DEMOLITION HAMMER WITH BRUSHLESS MOTOR**

12.2kg, SDS-MAX









# H65SB3(H1Z) **DEMOLITION HAMMER**

18kg 30mm Hex





Distributed By: