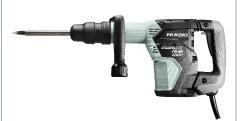

# **H41ME(H1Z)**

# Demolition Hammer 5.1kg SDS Max

Barcode 4966376267958

AC Brushless motor for improved durability and performance

LVH (Low vibration handle) for improved user comfort

One-touch tool holder allowing for faster and easier bit swapping

| Specifications   |               |
|------------------|---------------|
| Bit Shank        | SDS Max       |
| Input power      | 1,050W        |
| Full Load Impact | 2,870 (min-1) |
| Joules           | 10j           |
| Weight           | 5.1kg         |
| Length           | 427mm         |

# **Features**

AC Brushless motor for improved durability and performance

 ${\it LVH (Low\ vibration\ handle)}\ for\ improved\ user\ comfort$ 

One-touch tool holder allowing for faster and easier bit swapping

#### **Applications**

Demolishing and chiseling of concrete

Edging, gravel road digging, compacting and tamping, grooving, cutting and stripping

H41ME(H1Z) **DEMOLITION HAMMER WITH BRUSHLESS MOTOR** 

5.1kg, SDS-MAX