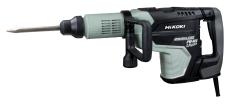

# **H41ME(H1Z)**

# Demolition Hammer 5.1kg SDS Max

Barcode 4966376267958

AC Brushless motor for improved durability and performance

LVH (Low vibration handle) for improved user comfort

One-touch tool holder allowing for faster and easier bit swapping

| Specifications   |               |
|------------------|---------------|
| Bit Shank        | SDS Max       |
| Input power      | 1,050W        |
| Full Load Impact | 2,870 (min-1) |
| Joules           | 10j           |
| Weight           | 5.1kg         |
| Length           | 427mm         |