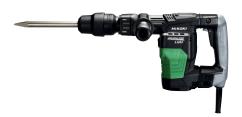

# **H41ME(H1Z)**

# Demolition Hammer 5.1kg SDS Max

Barcode 4966376267958

AC Brushless motor for improved durability and performance

LVH (Low vibration handle) for improved user comfort

One-touch tool holder allowing for faster and easier bit swapping

| Specifications   |               |
|------------------|---------------|
| Bit Shank        | SDS Max       |
| Input power      | 1,050W        |
| Full Load Impact | 2,870 (min-1) |
| Joules           | 10j           |
| Weight           | 5.1kg         |
| Length           | 427mm         |

# **Features**

AC Brushless motor for improved durability and performance

 ${\it LVH (Low\ vibration\ handle)}\ for\ improved\ user\ comfort$ 

One-touch tool holder allowing for faster and easier bit swapping

#### **Applications**

Demolishing and chiseling of concrete

Edging, gravel road digging, compacting and tamping, grooving, cutting and stripping

H41ME(H1Z) **DEMOLITION HAMMER WITH BRUSHLESS MOTOR** 

5.1kg, SDS-MAX