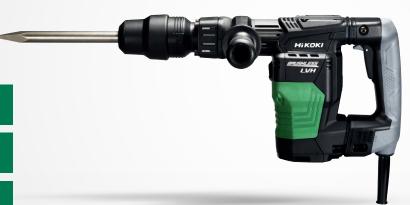

# **H41ME(H1Z)**

# Demolition Hammer 5.1kg SDS Max

Barcode 4966376267958

AC Brushless motor for improved durability and performance

LVH (Low vibration handle) for improved user comfort

One-touch tool holder allowing for faster and easier bit swapping

| Specifications   |               |
|------------------|---------------|
| Bit Shank        | SDS Max       |
| Input power      | 1,050W        |
| Full Load Impact | 2,870 (min-1) |
| Joules           | 10j           |
| Weight           | 5.1kg         |
| Length           | 427mm         |

# **Features**

AC Brushless motor for improved durability and performance

 ${\it LVH (Low\ vibration\ handle)}\ for\ improved\ user\ comfort$ 

One-touch tool holder allowing for faster and easier bit swapping

#### **Applications**

Demolishing and chiseling of concrete

Edging, gravel road digging, compacting and tamping, grooving, cutting and stripping

H41ME(H1Z) **DEMOLITION HAMMER WITH BRUSHLESS MOTOR** 

5.1kg, SDS-MAX