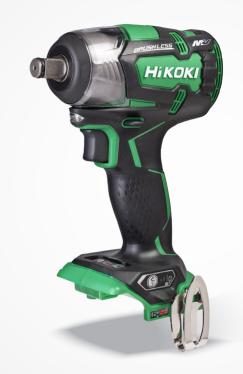

## WR36DC(H4Z)

Impact Wrench 36V Impact Wrench 12.7mm

Barcode 4966376333172

**Select from 5 modes** 

**Maximum tightening torque 320Nm** 

**Brushless DC motor** 

| Ordinary bolt         | M10 to M20                                   |
|-----------------------|----------------------------------------------|
| High-strength<br>bolt | M10 to M16                                   |
|                       | 320Nm                                        |
|                       | 12.7mm (1/2")<br>square drive                |
|                       | Fan Cooled DC Brushless                      |
|                       | Variable speed trigger with changeover lever |
|                       | White LED                                    |
|                       | 1.9kg (inc. battery)                         |
|                       | 145 x 244mm                                  |
|                       | High-strength                                |