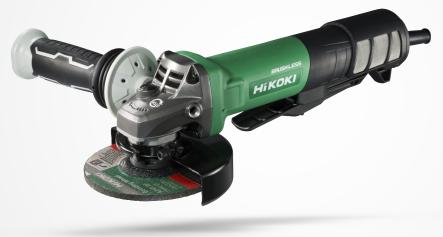

# G13BYEQ(H1Z)

# **AC Disc Grinder**

Angle Grinder with Paddle Switch

Barcode 4966376333813

**AC brushless motor** 

**Paddle switch** 

**Brake system** 

Dust Filter not supplied with product.

| Specifications |                             |
|----------------|-----------------------------|
| Wheel diameter | 125mm                       |
| Input power    | 1,320W                      |
| Output Power   | 1,720W                      |
| No load speed  | 10,000 (min <sup>-1</sup> ) |
| Hole diameter  | 22.23mm                     |
| Weight         | 2.2kg                       |

## **Included accessories**

Dimensions (L x H)

Anti-vibration side handle

Wrench

Optional dust filter (376558)

#### **Selling Points**

Brake system reduces switch off time

Kick back protection control

Voltage restart protection control

Efficient grinding performance

### **Features**

AC brushless motor

Paddle switch with off-lock lever