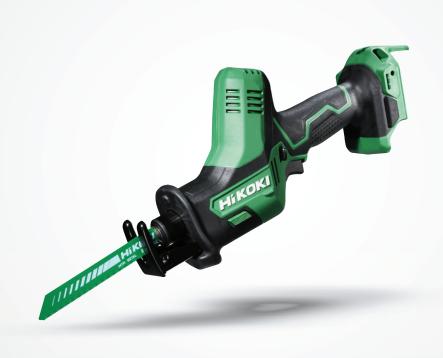

## CR18DA(H4Z)

Reciprocating Saw 18V Reciprocating Saw, Naked

Barcode 4966376334032

Lightweight and easy to use

Well balanced for less user fatigue

| Specifications         |                     |                                |
|------------------------|---------------------|--------------------------------|
| Capacity               | Mild steel pipe     | 50mm (2")<br>in outer diameter |
|                        | Vinyl chloride pipe | 50mm (2")<br>in outer diameter |
|                        | Wood                | 50mm (2") in thickness         |
|                        | Mild steel plate    | 12mm (5/32")<br>in thickness   |
| No load speed          |                     | 0-3, 200 (min-1)               |
| Stroke                 |                     | 13mm (17/32")                  |
| Type of Motor          |                     | DC magnet motor                |
| Type of Switch         |                     | Variable trigger               |
| LED Light              |                     | White LED                      |
| Weight                 |                     | 1.6kg                          |
| Dimensions (L x H x W) |                     | 350 x 172 x 84 mm              |
|                        |                     |                                |

## **Features**

Compact design

Lightweight and easy to use

Well balanced for less user fatigue