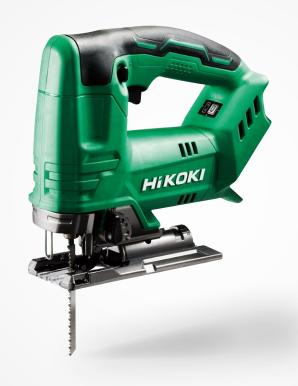

# CJ18DA(H4Z)

Jig Saw

18V Cordless 135mm with Trigger Switch

Barcode 4966376333554

**High cutting performance** 

Smooth and fast speed

Compact and easy to use

| Wood            | 135mm                        |
|-----------------|------------------------------|
| Mild steel      | 10mm                         |
| Stainless steel | 2.5mm                        |
|                 | 25mm                         |
|                 | 45° (right and left)         |
|                 | Fan-cooled DC motor          |
|                 | 0-2,500 (min- <sup>1</sup> ) |
|                 | 26mm                         |
|                 | 2.2kg                        |
|                 | 276 x 202mm                  |
|                 | Mild steel                   |

#### **Features**

4-mode orbital action to suit multiple cutting applications

Dust blower provides a clear view of the cutting line

Trigger switch with OFF lock feature

LED light

### **Included Accessories\***

Jig saw blades no.41 (for wood)

4mm Hex. Bar wrench

Splinter guard

\*Battery not included

#### **Selling Points**

Suitable for cutting under high load

Tool-less blade change

Soft grip handle