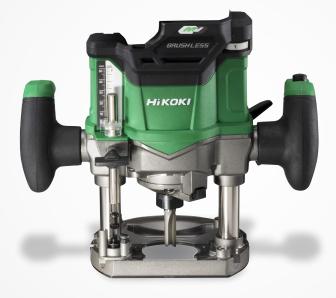

# M3612DA(H4Z)

Router 36V Brushless Router Barcode 4966376335916

### Specifications

Collet chuck capacity Main body stroke No load speed Type of motor Weight Dimensions (L x H x W) 6, 8 and 12mm 50mm 11,000 - 25,000 min<sup>-1</sup> DC brushless motor 3.8kg 148 x 280 x 275mm