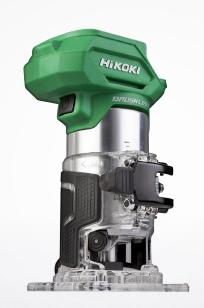

# M1808DA(H4Z)

Trimmer **18V Cordless Trimmer** 

Barcode 4966376336098

**Efficient brushless motor** 

**High cutting performance** 

Use in wide range of application

| Specifications         |                                   |
|------------------------|-----------------------------------|
| Collet cone capacity   | 6 and 8mm                         |
| No load speed          | 10,000 - 30,000 min <sup>-1</sup> |
| Type of motor          | DC brushless motor                |
| Weight                 | 1.7kg                             |
| Dimensions (L x H x W) | 109 x 229 x 100 mm                |