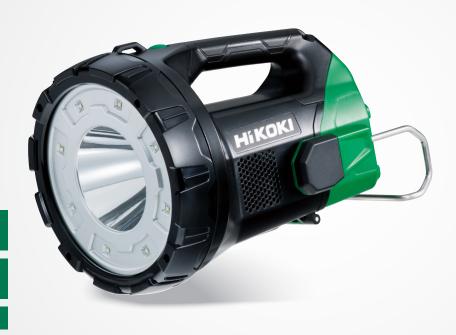

## UB18DA(W4Z)

**18V Search Light** 

Cordless Torch

Barcode 4966376328734

## High brightness (light flux 2,500lm)

4 lighting modes (Spot+Wide, Spot, Wide, Wide ECO)

IP54 dust and water resistence

### **Selling Points**

Main LED light for illuminating long range

Eight sub LED lights for illuminating a wide close area uniformly

### Features

High brightness (light flux 2,500lm) 4 lighting modes (Spot+Wide, Spot, Wide, Wide ECO) IP54 dust and water resistence

HiKOKI Power Tools Australia reserves the right to change specifications of parts and accessories of HiKOKI power tools without notice. Product images are for display purposes only. Accessories not included unless otherwise stated. Product information should be confirmed at time of purchase. Errors & Omissions excepted.