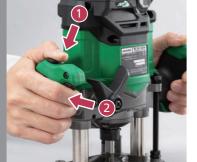

Two actions to activate the too activate the tool for added safety

Dual LED Lights For Excellent Visibility

Newly Designed Locking Lever

For Easier and More Precise Depth Adjustment

Dust Collection Adapter Set