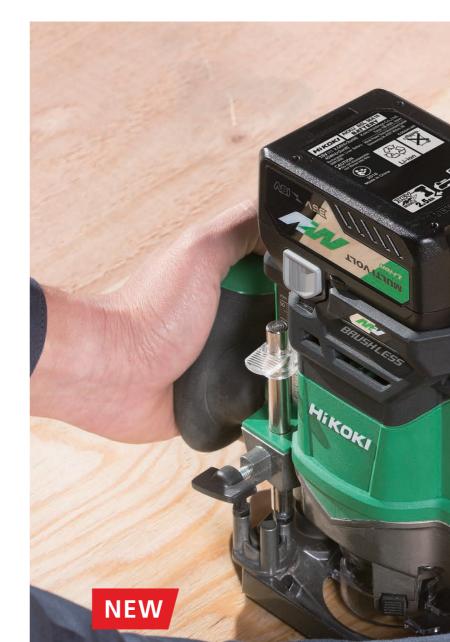

# **Cordless Router** M3612DA(H4Z)

Bit sold separately.

#### **Cordless Router** M3612DA(H4Z)