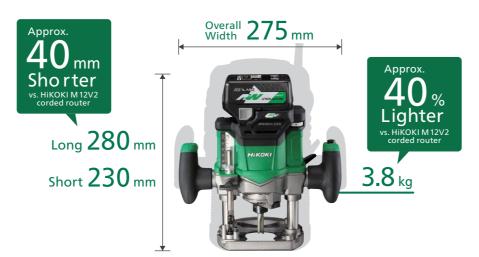

## Smaller, Lighter, Faster than corded

## Smaller, Lighter, **Faster than** corded

- Approx. 40% Lighter\*
- Approx. 40% Faster\*
- 9mm in depth approx. 60m per charge\*\*
- 12mm in depth approx. 45m per charge\*\*
- Compatible with 12,8,6mm or 1/2", 1/4"<sup>\*1</sup> bits

\*Versus HiKOKI M12V2 corded router. Value shown is for reference only and may vary according to the battery's state of charge and operating operations. \*\*Using BSL36A18 battery and 8mm straight bit into plywood

## **Compact and Lightweight**

The M3612DA(H4Z) cordless router is designed for smooth groove cutting, window cutting, shaping and more, providing easy maneuverability with its compact size and light weight.