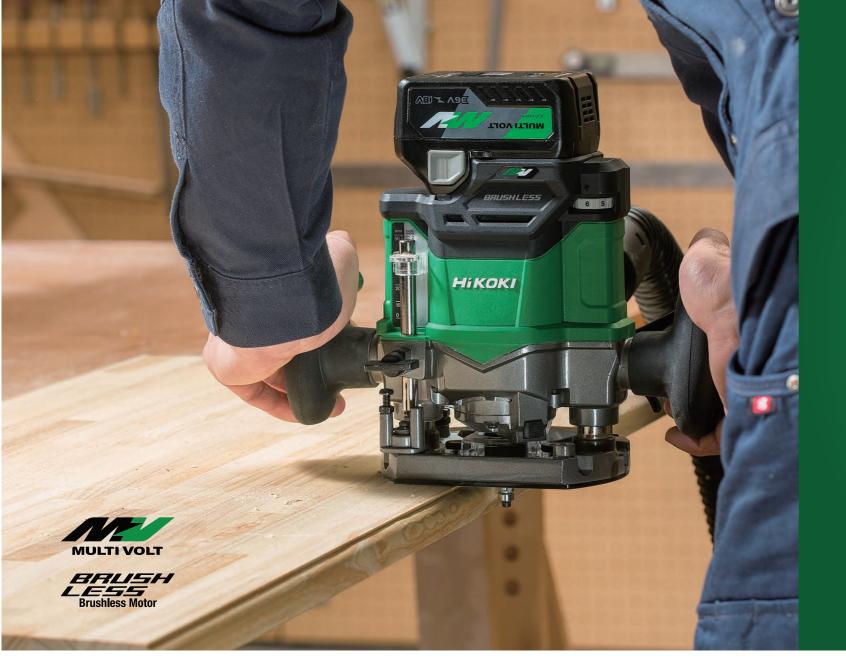

Two actions to activate the too activate the tool for added safety

Dual LED Lights For Excellent Visibility

Newly Designed Locking Lever

For Easier and More Precise Depth Adjustment

Dust Collection Adapter Set

# **Cordless Router** M3612DA(H4Z)

Bit sold separately.

#### **Cordless Router** M3612DA(H4Z)

No cord that will limit your movement and get in the way

## **Compact and Lightweight**

The M3612DA(H4Z) cordless router is designed for smooth groove cutting, window cutting, shaping and more, providing easy maneuverability with its compact size and light weight.