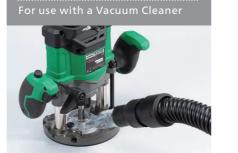

## Specifications

| Model                     |                | M3612DA(H4Z)                                                                                                                 |
|---------------------------|----------------|------------------------------------------------------------------------------------------------------------------------------|
| Collect Chuck Capacity *1 |                | 12mm, 8mm, 6mm or 1/2", 1/4"                                                                                                 |
| Main Body Stroke          |                | 50mm                                                                                                                         |
| Battery Voltage           |                | 36V                                                                                                                          |
| No Load Speed             |                | 11,000 - 25,000/min                                                                                                          |
| Dimensions                | Overall Length | 148mm                                                                                                                        |
|                           | Height         | 280mm                                                                                                                        |
|                           | Overall Width  | 275mm                                                                                                                        |
| Weight                    |                | 3.8kg                                                                                                                        |
| Standard Accessories      |                | 8 and 12mm Collet Chucks, Chuck<br>Sleeve, Template Guide, 23mm<br>Wrench, Straight Guide Assembly and<br>Dust Collector Set |