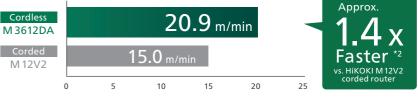

### Cutting Speed Comparison Cordless M 3612DA

Bit sold separately

## **Faster than a Corded Router**

With a 36V MULTI VOLT battery and brushless motor, The M3612DA(H4Z) are incredibly powerful and capable of handling heavy workloads and cuts even faster than a corded

Plunge cutting of 12mm think plywood with 50N pressing force

\*2. Value shown is for reference only and may vary according to the battery's state of charge and operating conditions.