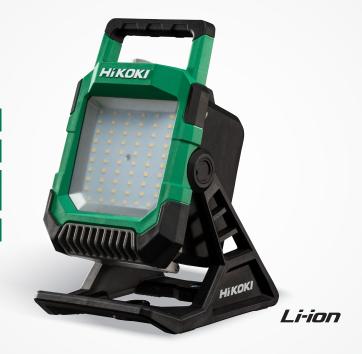

# UB18DC(H4Z)

## 18V 4,000lm Cordless Worklight

Barcode 4966376402113

Adjustable brightness between 700 - 4,000lm

IP65 dust-tight and water jets

The battery indicator lamp displays the remaining battery power

**USB port for charging USB compatible devices** 

#### **Features**

Adjustable brightness between 700 - 4,000 lm to ensure suitable lighting of the workplace

The battery indicator lamp displays the remaining battery power.

This cordless work light is manufactured to meet the requirements of IP65 (dust-tight and water jets) for electrical equipment as per IEC60529

## **Selling Points**

Maximum light flux 4,000lm
Dial to adjust the brightness between 700 and 4,000 lm

Remaining battery indicator

Conforming to IP65 (dust-tight and water jets)

Angle adjustable 138° vertically