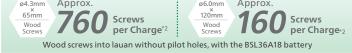

\*1. As of January 2022, among 36V cordless impact drivers made by leading power tool manufacturers. (Survey by Koki Holdings)

\*2. The values shown are for reference purposes and may vary according to the workpiece materials and other operating conditions.