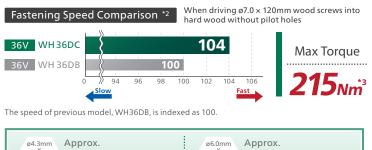

### High torque and high speeds help you get the job done quickly

\*1. As of January 2022, among 36V cordless impact drivers made by leading power tool manufacturers. (Survey by Koki Holdings)

\*2. The values shown are for reference purposes and may vary according to the workpiece materials and other operating conditions.