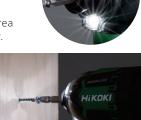

### Triple LED lights for superior visibility

Three LED lights illuminate a wide area without shadows getting in the way.

WH 36DC

| Specifications                       |                          |                              |
|--------------------------------------|--------------------------|------------------------------|
| Model                                |                          | WH 36DC                      |
| Capacity                             | Small Screw              | 4 - 10mm                     |
|                                      | Ordinary Bolt            | 5 - 18mm                     |
|                                      | High Tension Bolt        | 5 - 14mm                     |
|                                      | Self Drilling Screw      | ø3.5 - ø6mm                  |
| Drive                                |                          | 6.35mm                       |
| Max. Tightening Torque <sup>*3</sup> |                          | 215Nm                        |
| Battery Voltage                      |                          | 36V                          |
| No Load<br>Speed                     | Soft Mode                | 0 - 900/min                  |
|                                      | Power Mode               | 0 - 3,400/min                |
|                                      | Bolt Mode                | 0 - 2,900/min                |
|                                      | Bolt Single Mode         | 0 - 2,900/min                |
|                                      | Self Drilling Screw Mode | 0 - 3,700/min                |
| Impact<br>Rate                       | Soft Mode                | 0 - 2,000/min                |
|                                      | Power Mode               | 0 - 4,100/min                |
|                                      | Bolt Mode                | 0 - 4,100/min                |
|                                      | Bolt Single Mode         | 0 - 4,100/min                |
|                                      | Self Drilling Screw Mode | 0 - 2,200/min                |
| Overall Head Length                  |                          | 114mm                        |
| Weight <sup>*4</sup>                 |                          | 1.6kg (with BSL36A18)        |
| Kit includes:                        |                          | 2 Batteries (BSL36A18),      |
|                                      |                          | Charger (UC18YSL3), Hook,    |
|                                      |                          | Battery Cover, Carrying Case |