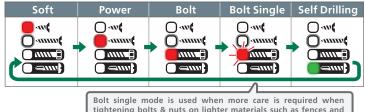

## 5 Tightening modes for various applications

tightening bolts & nuts on lighter materials such as fences and furniture. When pulling the trigger in bolt single mode, the driver will automatically stop after applying a number of impacts.