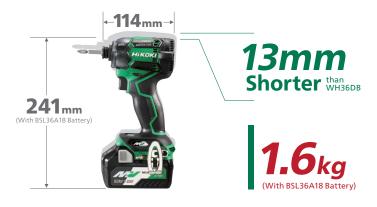

### **Compact and Lightweight**

WH36DC is more compact yet as powerful as the WH36DB which make it easy to use and ideal for confined spaces .

### Triple LED lights for superior visibility

Three LED lights illuminate a wide area without shadows getting in the way.

WH 36DC

| Specifications                       |                          |                              |
|--------------------------------------|--------------------------|------------------------------|
| Model                                |                          | WH 36DC                      |
| Capacity                             | Small Screw              | 4 - 10mm                     |
|                                      | Ordinary Bolt            | 5 - 18mm                     |
|                                      | High Tension Bolt        | 5 - 14mm                     |
|                                      | Self Drilling Screw      | ø3.5 - ø6mm                  |
| Drive                                |                          | 6.35mm                       |
| Max. Tightening Torque <sup>*3</sup> |                          | 215Nm                        |
| Battery Voltage                      |                          | 36V                          |
| No Load<br>Speed                     | Soft Mode                | 0 - 900/min                  |
|                                      | Power Mode               | 0 - 3,400/min                |
|                                      | Bolt Mode                | 0 - 2,900/min                |
|                                      | Bolt Single Mode         | 0 - 2,900/min                |
|                                      | Self Drilling Screw Mode | 0 - 3,700/min                |
| Impact<br>Rate                       | Soft Mode                | 0 - 2,000/min                |
|                                      | Power Mode               | 0 - 4,100/min                |
|                                      | Bolt Mode                | 0 - 4,100/min                |
|                                      | Bolt Single Mode         | 0 - 4,100/min                |
|                                      | Self Drilling Screw Mode | 0 - 2,200/min                |
| Overall Head Length                  |                          | 114mm                        |
| Weight <sup>*4</sup>                 |                          | 1.6kg (with BSL36A18)        |
| Kit includes:                        |                          | 2 Batteries (BSL36A18),      |
|                                      |                          | Charger (UC18YSL3), Hook,    |
|                                      |                          | Battery Cover, Carrying Case |