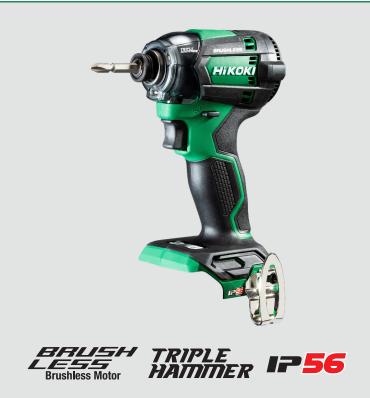

## WH18DC(H4Z) 18V Brushless Impact Driver

Barcode 4966376402922

Compact and easy to use

Highly visible 3-LED lights

**Triple hammer** 

Included accessories

5 step tightening mode selector

**Conforming to IP56** 

## **Features**

Compact and easy to use with a 114mm long in head length

Highly visible 3-LED lights to improve visibility of the work in a dark workplace

Triple hammer anvil reduces vibration and "cam-out"

5 tightening modes: Soft mode for small screws, Power mode for wood screws, Bolt mode for bolts, Bolt mode (single) for small bolts & Self drilling mode for self drilling screws

Conforming to IP56 (dust and water resistant)

## **Selling Points**

Compact and easy to use body at 114mm long

Highly visible 3-LED lights

Triple hammer anvil reduces vibration and "cam-out"

5 step tightening mode selector

Conforming to IP56 (dust and water resistant)