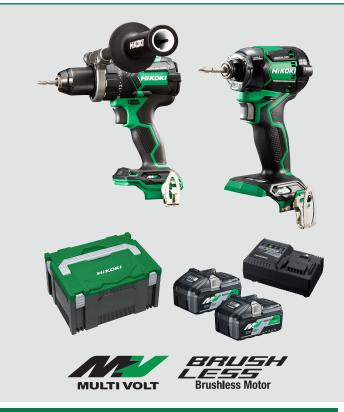

# KC36DC(HRZ) 36V MultiVolt 2 Piece Brushless Combo Pack

Barcode 4966376405459

1 x DV36DC 36V Brushless Impact Driver Drill

1 x WH36DC 36V B/less 1/4" Impact Driver

2 x BSL36A18 18V 5.0Ah/36V 2.5Ah MultiVolt Battery

1 x UC18YSL3 18V Rapid Charger with USB port

1 x HiKOKI Carry Case

### **Selling Points**

A high performance 36V Brushless Impact Driver Drill & Impact Driver 2 piece combination pack with batteries and charger

### **Included accessories**

2 x MultiVolt batteries (BSL36A18), Rapid Smart Charger (UC18YSL3H0Z) and Carry Case