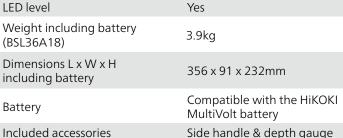

# **Brushless Rotary Hammer with** Quick Release Chuck Kit

Barcode 9323624001453

High impact energy 3.2 Joules

**UVP (User Vibration Protection)** 

**RFC (Reactive Force Control)** 

LED level for exact drilling work

2 Step Speed Control

Quick release chuck

Comes with 2 x BSL36A18 Multi Volt batteries, a UC18YSL3 rapid charger and a stackable case

### **Features**

High drilling speed and chiseling performance with impact energy 3.2 Joules

UVP (User Vibration Protection) - Dynamic vibration absorber & Low vibration handle

RFC (Reactive Force Control) to stop the tool jerking excessively

LED level for exact drilling work

2 Step Speed Control to set appropriate speed for the job

Quick release chuck - Easily changeable between two types of chuck: SDS-plus and a keyless drill chuck

Comes with 2 x BSL36A18 Multi Volt batteries, a UC18YSL3 rapid charger and a stackable case

### **Selling Points**

impact energy 3.2 Joules

UVP (User Vibration Protection)

RFC (Reactive Force Control)

LED level for exact drilling work

2 Step Speed Control

Quick release chuck

Compatible with the HiKOKI MultiVolt battery