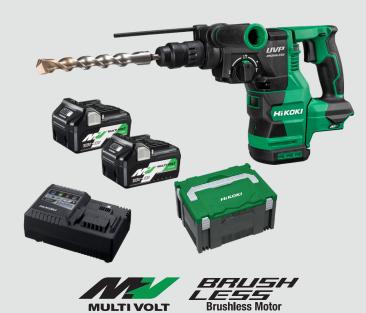

2 Step Speed Control

Quick release chuck

Comes with 2 x BSL36A18 Multi Volt batteries, a UC18YSL3 rapid charger and a stackable case

LED level for exact drilling work

2 Step Speed Control to set appropriate speed for the job

Quick release chuck - Easily changeable between two types of chuck: SDS-plus and a keyless drill chuck

Comes with 2 x BSL36A18 Multi Volt batteries, a UC18YSL3 rapid charger and a stackable case