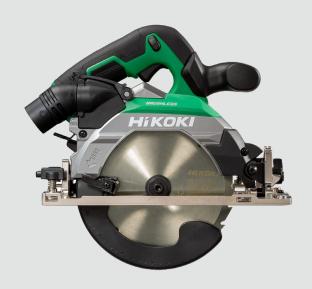

## C1806DB(H4Z) 18V Brushless 165mm Circular Saw

Barcode 4966376408221

1.2 times more cutting speed 4,500rpm than the C18DBAL

Integrated dust collect nozzle for high dust collection efficiency.

Easy to push handle for long & shallow cuts

3.3kg compact & lightweight body

| Specifications              |                                                  |
|-----------------------------|--------------------------------------------------|
| Voltage                     | 18V                                              |
| Motor type                  | Brushless                                        |
| Blade diameter              | 165mm                                            |
|                             | 90°: 66mm                                        |
| Max. Cutting depth          | 45°: 45mm                                        |
|                             | -5°: 57mm                                        |
| No-load speed               | Power mode: 4,500rpm                             |
|                             | Silent mode: 2,500rpm                            |
| Angle cutting               | -5° to 45°                                       |
| Brake Function              | Yes                                              |
| Kick Back Protection System | Yes                                              |
| Soft Start                  | Yes                                              |
| Lock off button             | Yes                                              |
| Constant Speed Control      | Yes                                              |
| Light                       | LED White                                        |
| Weight including battery    | 3.3kg                                            |
| Dimensions (L x W x H)      | 285 x 188 x 263                                  |
| Battery                     | HiKOKI MultiVolt battery and 18V Slide batteries |

## **Features**

1.2 times more cutting speed 4,500(min-1) than the C18DBAL

Integrated dust collect nozzle for high dust collection efficiency.

Easy to push handle for long & shallow cuts

Rotation speed change over function: Power / silent mode 3.3kg compact & lightweight body