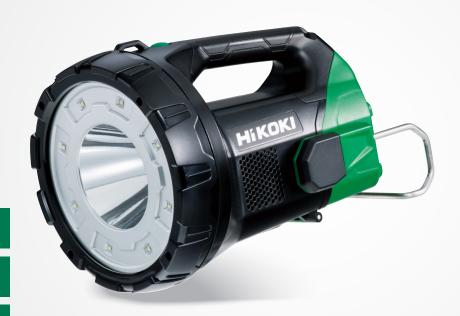

## UB18DA(W4Z) 18V Search Light Cordless Torch

Barcode 4966376328734

High brightness (light flux 2,500lm)

4 lighting modes (Spot+Wide, Spot, Wide, Wide ECO)

**IP54 dust and water resistence** 

|  | Specifications                                                           |            |                          |
|--|--------------------------------------------------------------------------|------------|--------------------------|
|  | Output Voltage                                                           |            | 18V                      |
|  | Maximum light flux                                                       |            | 2,500lm                  |
|  | Light Flux<br>(continuous lighting<br>time when using an<br>18V battery) | Spot +Wide | 2,500lm (3hrs)           |
|  |                                                                          | Spot       | 1,100lm (6hrs)           |
|  |                                                                          | Wide       | 1,300lm (5.8hrs)         |
|  |                                                                          | Wide (ECO) | 400lm (22hrs)            |
|  | Weight                                                                   |            | 1.85kg (without battery) |
|  | Dimensions (WxLxH)                                                       |            | 203 x 280 x 204mm        |

## **Selling Points**

 $\label{eq:main_lemma} \textit{Main LED light for illuminating long range}$ 

Eight sub LED lights for illuminating a wide close area uniformly

## **Features**

High brightness (light flux 2,500lm)

4 lighting modes (Spot+Wide, Spot, Wide, Wide ECO)

IP54 dust and water resistence