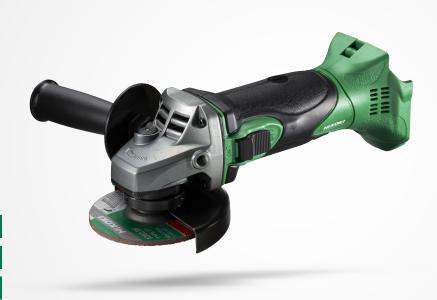

# G18DSL2(H5Z)

# Disc Grinder 18V with Slide Switch

Barcode 4966376337972

# Slide switch

# **High torque**

Lightweight and easy to carry

| Specifications        |               |
|-----------------------|---------------|
| Wheel diameter        | 125mm         |
| No load speed         | 9,000 (min-1) |
| Grip perimeter        | 182mm         |
| Slide switch position | Left side     |
| Weight                | 1.8kg         |
| Dimensions (Lx H)     | 306 x 118mm   |